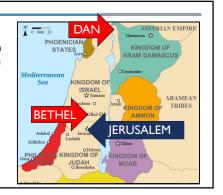

### THE EASY WAY

I Kings 12:26-29

#### Dan

- $\bullet$  At foot of Mt. Hermon
- 120 miles N. Jerusalem

#### **Bethel**

• 12 miles N. Jerusalem

#### Jerusalem

- Center of worship
- Location of Temple of God